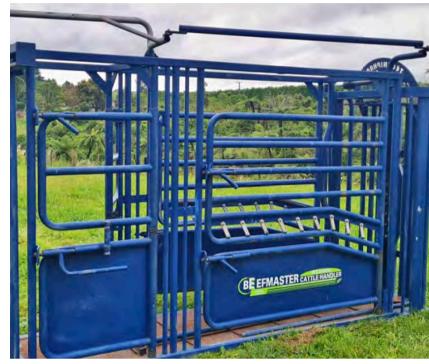

### BEEFMASTER HANDLER

\$8900.-WEIGH CRATE \$7,995.-

> FARM READY WEIGH CRATE, Easy as weighcrate, quick and easy weighing, simple headbail for odd head jobs, slide gate for cut off next animal, fully enclosed V platform for best placement. Requires 600 mm or 1000 mm 2 ton weighbars

Available NOW 1 units one near side Rotating Yoke, dual acting rear door, split side gates, vet section, steel floor, injectgate on op side, split vet gates, both sides.

"we make farming ezy