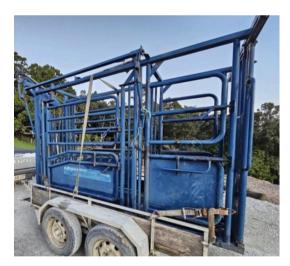

#### DOMINATOR \$9980.-CATTLE HANDLER

Concertina Head Bail, Nearside operation, single parallel squeeze, Dual slide entry gates, vet section, split gates both sides This unit will be factory serviced and is ready for many more years of active duty! A great buy at \$9980.- (new equivalent approx \$18000.-) Lock in your Handling upgrade today