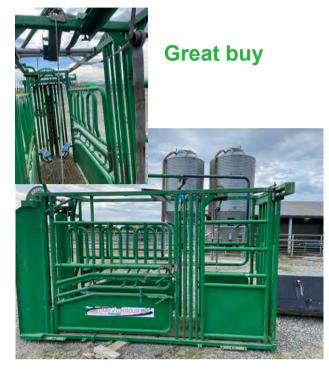

### BEEFMASTER HANDLER

\$8900.-WEIGH CRATE \$7,995.-

> FARM READY WEIGH CRATE, Easy as weighcrate, quick and easy weighing, simple headbail for odd head jobs, slide gate for cut off next animal, fully enclosed V platform for best placement. Requires 600 mm or 1000 mm 2 ton weighbars

Available NOW 1 units one near side Rotating Yoke, dual acting rear door, split side gates, vet section, steel floor, injectgate on op side, split vet gates, both sides.

"we make farming ezy