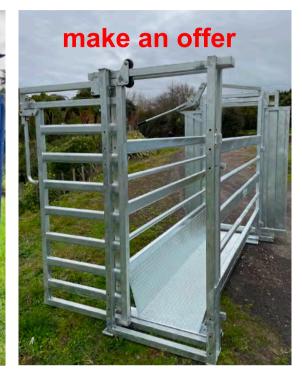

## \$2495.-

2 Ex Demo Rotating Yoke head bails one Near side full width opening rubber lined, silent locking dual rubber lined yoke \$2495.- (new \$5895) Add a new rear operation (\$695) and Slide gate for simple in race handling POA Headbails allow 14-21 days from order to delivery