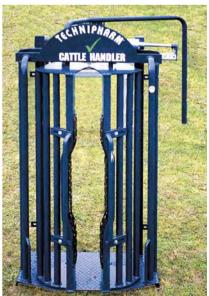

#### DOMINATOR \$9980.-CATTLE HANDLER

Concertina Head Bail, Nearside operation, single parallel squeeze, Dual slide entry gates, vet section, split gates both sides This unit will be factory serviced and is ready for many more years of active duty! A great buy at \$9980.- (new equivalent approx \$18000.-) Lock in your Handling upgrade today